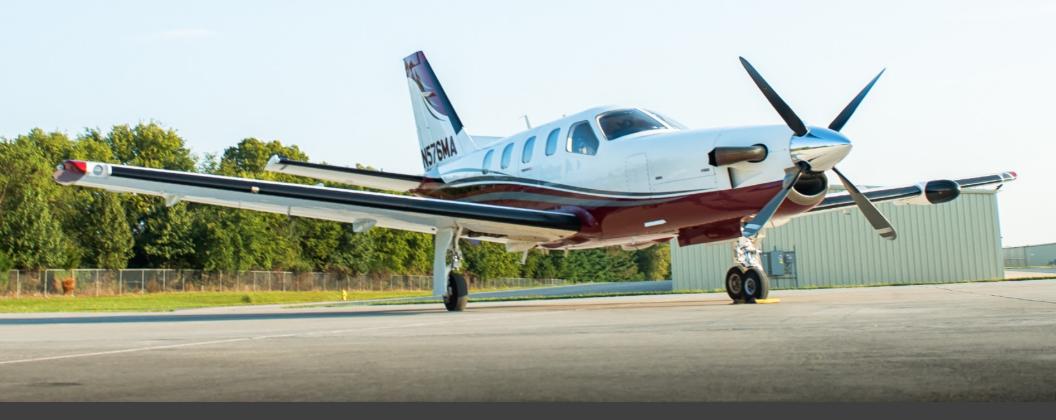

### SOCATA **TBM850** SN **545**

www.jetAVIVA.com | sales@jetAVIVA.com | +1.512.410.0295

YEAR & MODEL: 2010 TBM850 SERIAL NUMBER: 545 REGISTRATION: N576MA AIRFRAME TT: 1,430 SNEW ENGINE TT: 1,430 SNEW LOCATION: KANSAS

### EXTERIOR & PAINT:

2010 Factory Original Snow White base with Gray, Black & Red Striping