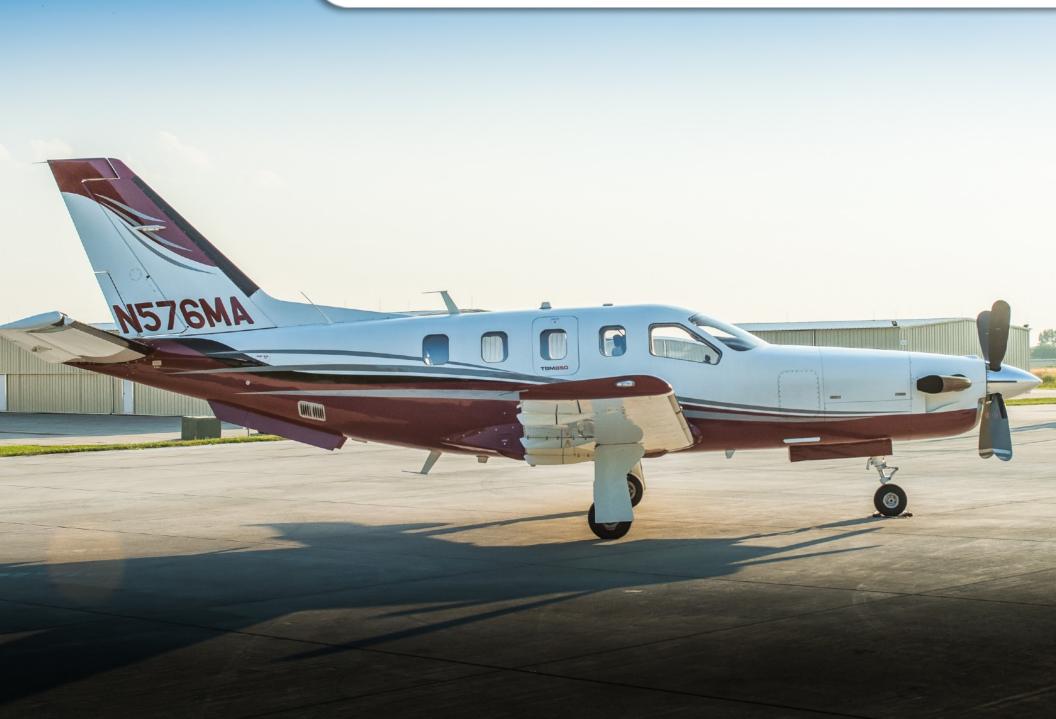

### SOCATA **TBM850** SN **545**

www.jetAVIVA.com | sales@jetAVIVA.com | +1.512.410.0295

YEAR & MODEL: 2010 TBM850 SERIAL NUMBER: 545 REGISTRATION: N576MA AIRFRAME TT: 1,430 SNEW ENGINE TT: 1,430 SNEW LOCATION: KANSAS

### EXTERIOR & PAINT:

2010 Factory Original Snow White base with Gray, Black & Red Striping