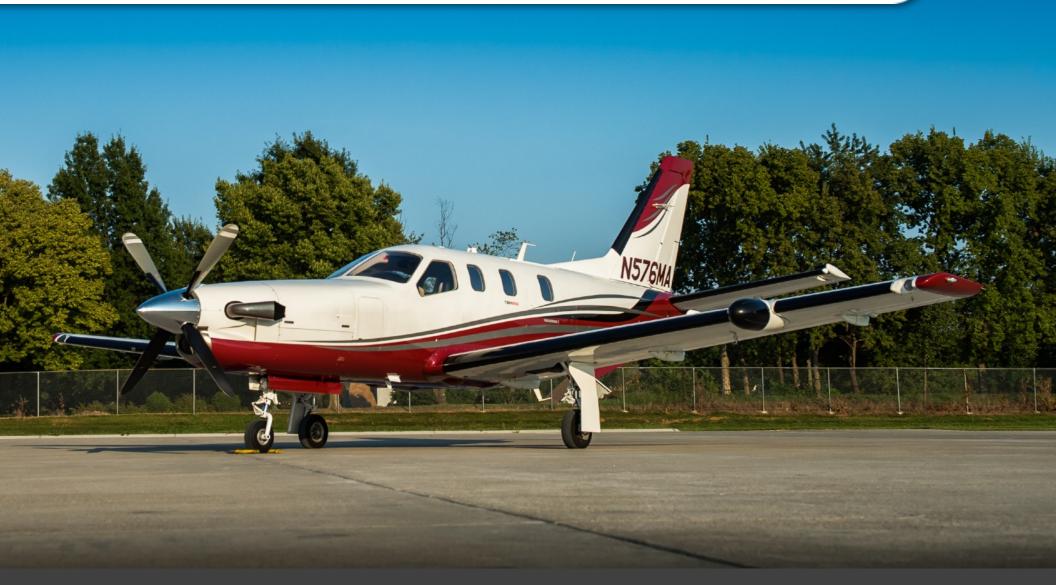

### SOCATA **TBM850** SN **545**

www.jetAVIVA.com | sales@jetAVIVA.com | +1.512.410.0295

YEAR & MODEL: 2010 TBM850 SERIAL NUMBER: 545 REGISTRATION: N576MA AIRFRAME TT: 1,430 SNEW ENGINE TT: 1,430 SNEW LOCATION: KANSAS

### EXTERIOR & PAINT:

2010 Factory Original Snow White base with Gray, Black & Red Striping