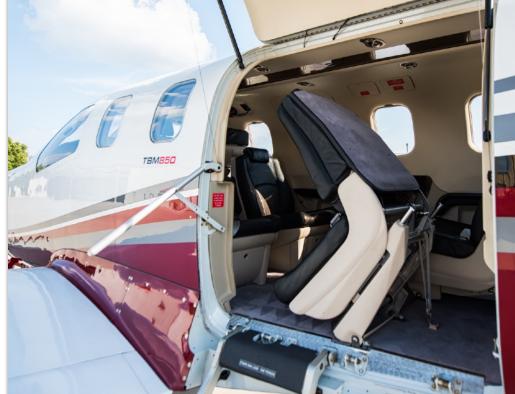

#### **INTERIOR & CABIN:**

2010 Factory Original. Club configuration in Black Leather with under seat storage and side executive table.