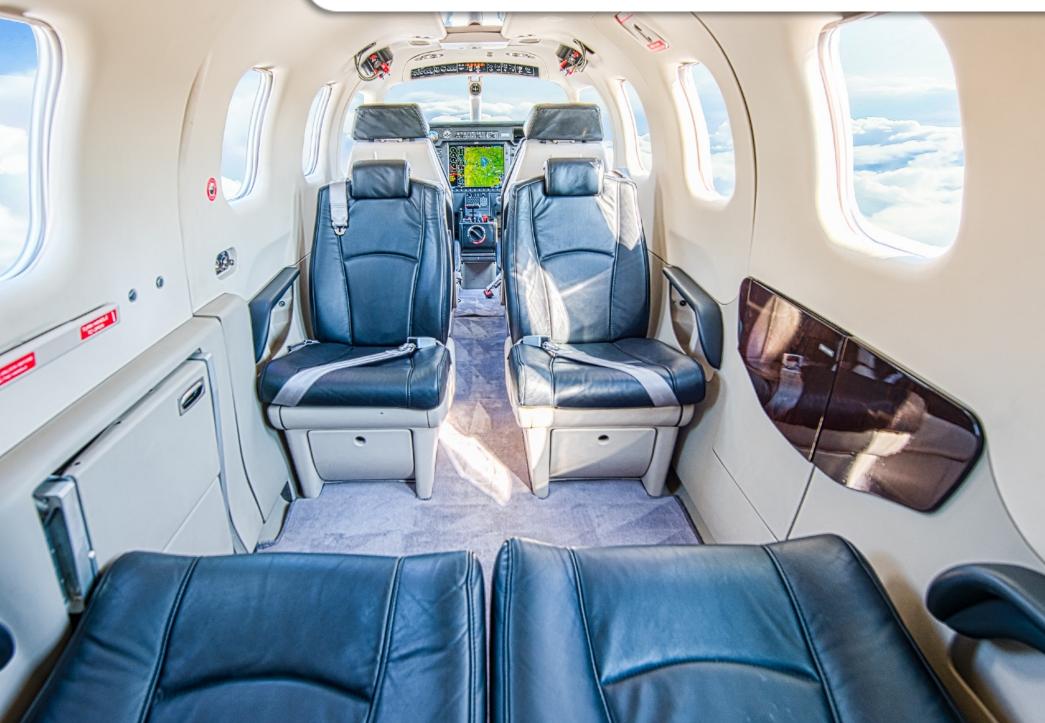

#### **INTERIOR & CABIN:**

2010 Factory Original. Club configuration in Black Leather with under seat storage and side executive table.

#### Garmin G1000 Avionics Suite w/ Synthetic Vision

Pilot and Copilot 10" Primary Flight Displays 15" Multi-Function Display Dual GIA-63W NAV/COMS/WAAS GPS GFC-700 Autopilot with GMC-710 AP Controller GWX-68 Color Weather Radar Dual Garmin GTXES Transponders KTA 870 Traffic Advisory System (TAS) Garmin Terrain Awareness and Warning System (TAWS) Dual GDC-74A Air Data Computers Dual GDC-74A Air Data Computers Dual GMA-1347 Audio Panels Artex 406 Mhz ELT Garmin SafeTaxi Backup Flight Instrumentation