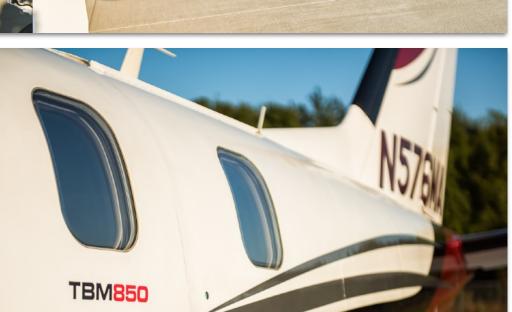

### EXTERIOR & PAINT:

2010 Factory Original Snow White base with Gray, Black & Red Striping