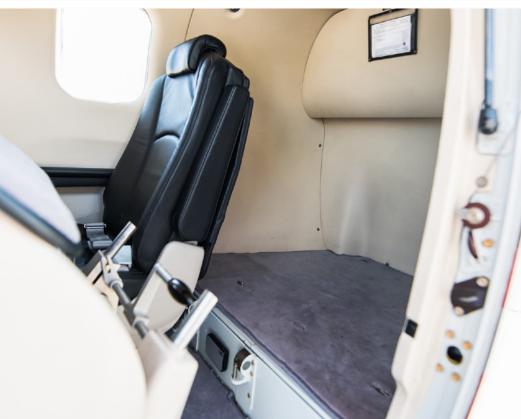

#### **INTERIOR & CABIN:**

2010 Factory Original. Club configuration in Black Leather with under seat storage and side executive table.