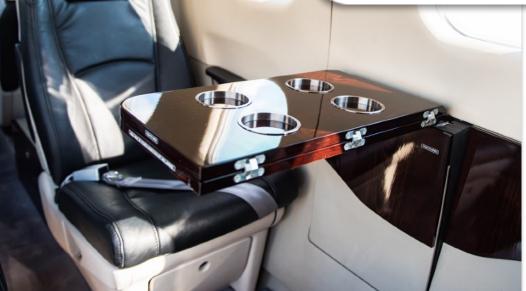

#### **INTERIOR & CABIN:**

2010 Factory Original. Club configuration in Black Leather with under seat storage and side executive table.