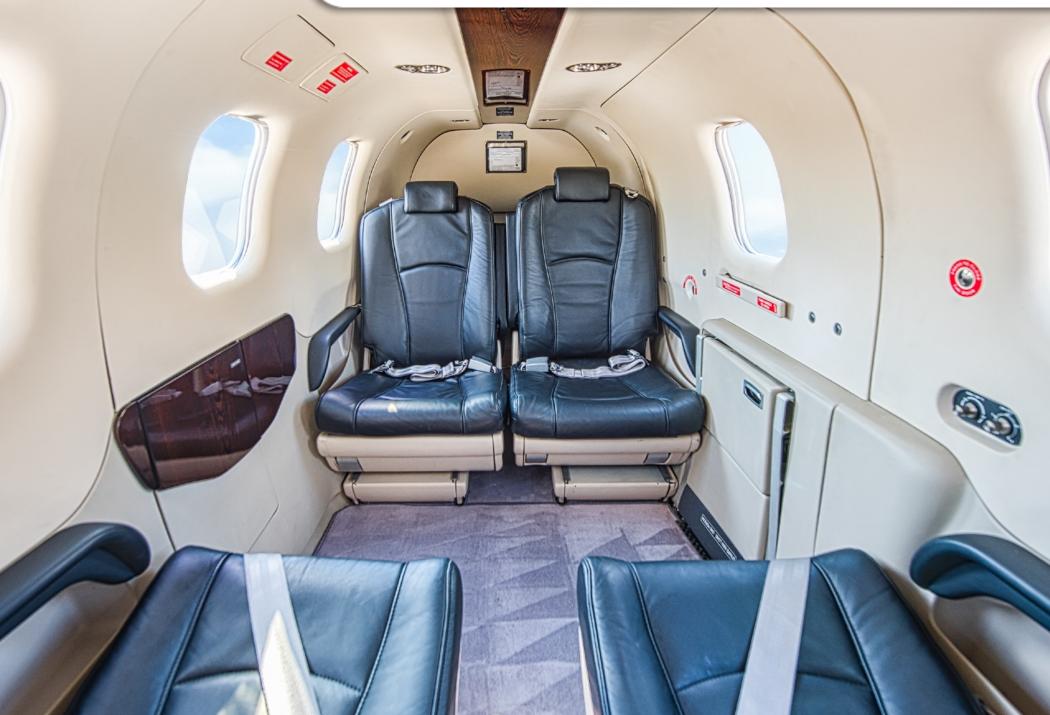

#### **INTERIOR & CABIN:**

2010 Factory Original. Club configuration in Black Leather with under seat storage and side executive table.