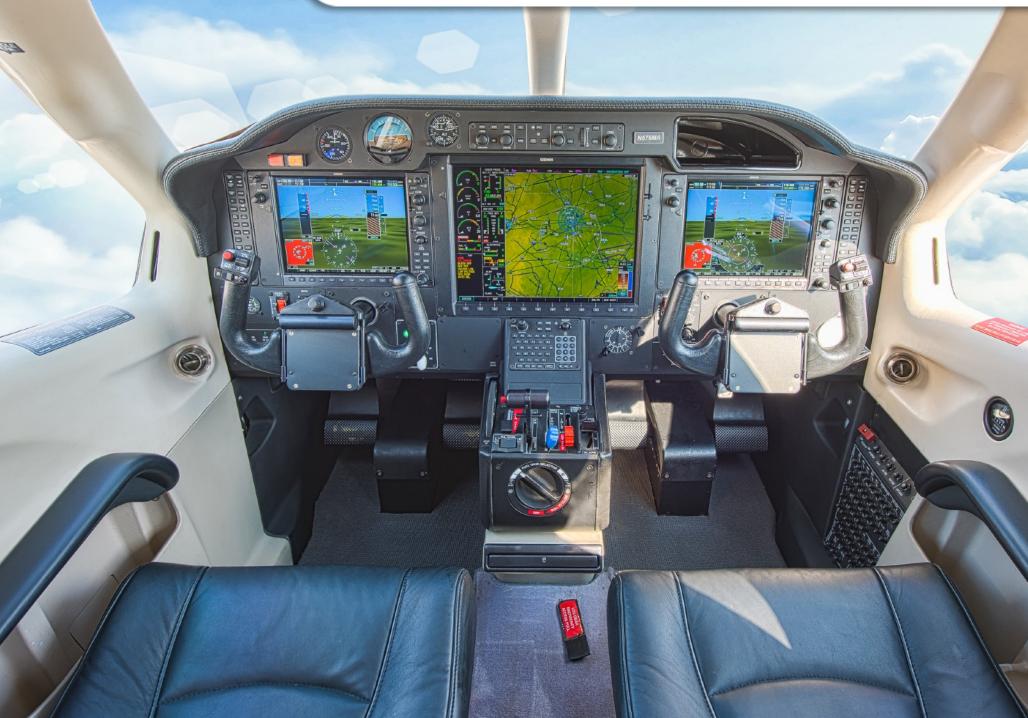

#### Garmin G1000 Avionics Suite w/ Synthetic Vision

Pilot and Copilot 10" Primary Flight Displays 15" Multi-Function Display Dual GIA-63W NAV/COMS/WAAS GPS GFC-700 Autopilot with GMC-710 AP Controller GWX-68 Color Weather Radar Dual Garmin GTXES Transponders KTA 870 Traffic Advisory System (TAS) Garmin Terrain Awareness and Warning System (TAWS) Dual GDC-74A Air Data Computers Dual GDC-74A Air Data Computers Dual GMA-1347 Audio Panels Artex 406 Mhz ELT Garmin SafeTaxi Backup Flight Instrumentation

### ADDITIONAL FEATURES:

ADS-B Out Jeppesen Chartview WX500 Stormscope GDL69A XM Satellite Weather & Radio Front & rear 24V DC power outlets Full Deicing Group with Annunciators Heated Windshield, Known Ice Air Conditioning